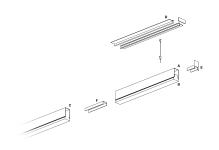

### **DESCRIPTION**

Segno Trimless is a system for continuous linear recessed lighting, which can be simply and fastly installed trimless. The ceiling finishing operations are completed before the electrical installation, which can be carried out in total cleanliness and without powder. The trimless recessed versions are made from structural modules that are installed on false ceiling frames thanks to the "Click & Lock" snap spring system.

### PRODUCTS CHARACTERISTICS

installation type Linear light **Aluminum** material Finish **Painted** Color White Power 48 W 8540 lm Lumen output - Direct emission 178 lm/W Efficacy 2250 mm. **Dimensions** 