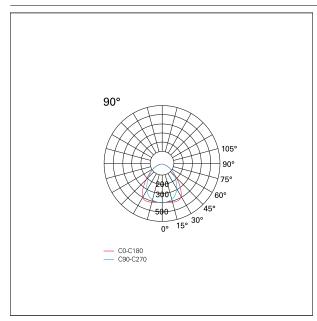

# **PHOTOMETRIC**

### LIGHTING DETAILS

emission Downlight
Beam angle - direct 90°