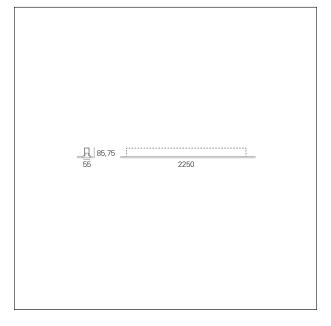

### PRODUCTS CHARACTERISTICS

installation type Linear light **Aluminum** material Finish **Painted** Color White Power 48 W 8540 lm Lumen output - Direct emission 178 lm/W Efficacy 2250 mm. **Dimensions** 