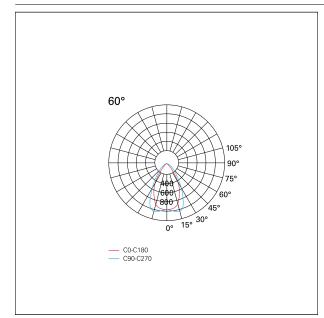

### LIGHTING DETAILS

|      | emission<br>Beam angle - direct | Beam |
|------|---------------------------------|------|
| < 19 | UGR                             | UGR  |

### PHOTOMETRIC