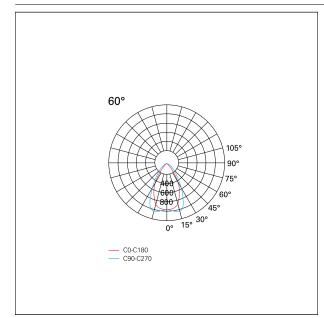

#### LIGHTING DETAILS

| emission<br>Beam angle - direct | Downlight<br>60° |  |
|---------------------------------|------------------|--|
| UGR                             | < 19             |  |

### PHOTOMETRIC