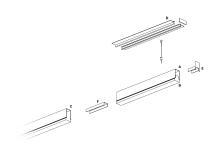

## **DESCRIPTION**

Segno Trimless is a system for continuous linear recessed lighting, which can be simply and fastly installed trimless. The ceiling finishing operations are completed before the electrical installation, which can be carried out in total cleanliness and without powder. The trimless recessed versions are made from structural modules that are installed on false ceiling frames thanks to the "Click & Lock" snap spring system.