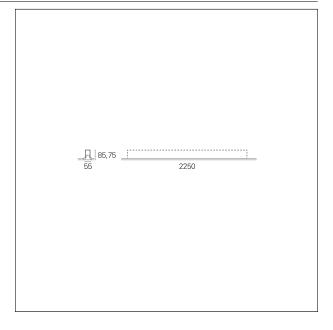

#### PRODUCTS CHARACTERISTICS

installation type Linear light **Aluminum** material **Painted** Finish Color White Power 48 W 8800 lm Lumen output - Direct emission 183 lm/W Efficacy Dimensions 2250 mm.