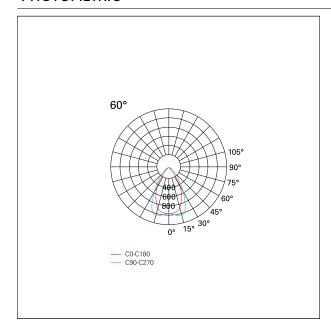

#### LIGHTING DETAILS

emission

Beam angle - direct

UGR

Downlight
60°

< 19

# **PHOTOMETRIC**