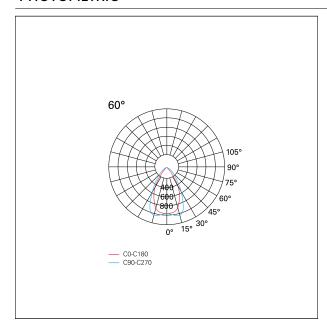

# **PHOTOMETRIC**

### LIGHTING DETAILS

emission Downlight
Beam angle - direct 60°
UGR < 19