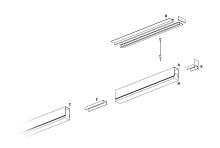

## **DESCRIPTION**

Segno Trimless is a system for continuous linear recessed lighting, which can be simply and fastly installed trimless. The ceiling finishing operations are completed before the electrical installation, which can be carried out in total cleanliness and without powder. The trimless recessed versions are made from structural modules that are installed on false ceiling frames thanks to the "Click & Lock" snap spring system.