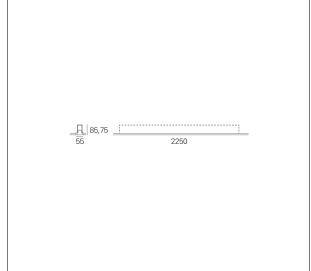

### PRODUCTS CHARACTERISTICS

installation type Linear light **Aluminum** material **Painted** Finish Color White Power 48 W 8800 lm Lumen output - Direct emission 183 lm/W Efficacy Dimensions 2250 mm.