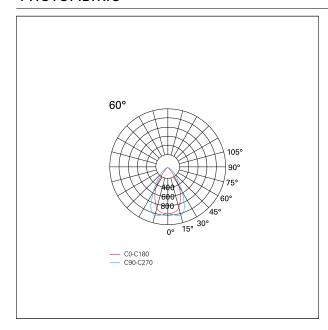

### LIGHTING DETAILS

emission

Beam angle - direct

UGR

Downlight

60°

<19

# **PHOTOMETRIC**