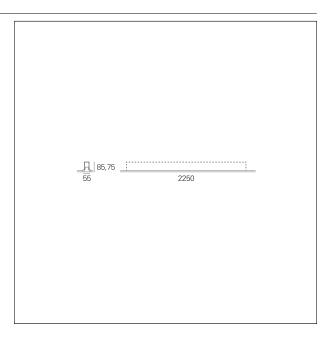

### PRODUCTS CHARACTERISTICS

installation type Linear light **Aluminum** material Finish **Painted** Color White Power 48 W 8800 lm Lumen output - Direct emission 183 lm/W Efficacy 2250 mm. **Dimensions** 