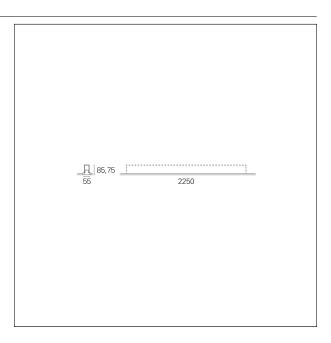

### PRODUCTS CHARACTERISTICS

installation type Linear light **Aluminum** material **Painted** Finish Color White Power 48 W 8800 lm Lumen output - Direct emission 183 lm/W Efficacy 2250 mm. **Dimensions** 