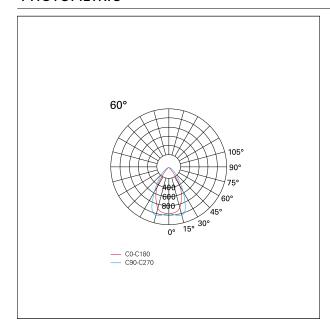

### LIGHTING DETAILS

emission

Beam angle - direct

UGR

Downlight

60°

< 19

### **PHOTOMETRIC**