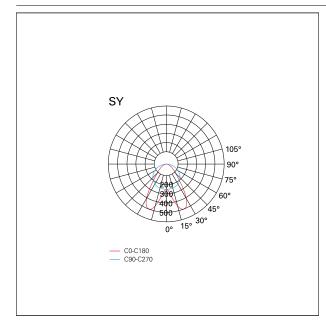

### LIGHTING DETAILS

emission Beam angle - direct Downlight Dual Asymmetric

### PHOTOMETRIC