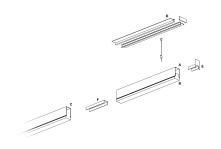

### **DESCRIPTION**

Segno Trimless is a system for continuous linear recessed lighting, which can be simply and fastly installed trimless. The ceiling finishing operations are completed before the electrical installation, which can be carried out in total cleanliness and without powder. The trimless recessed versions are made from structural modules that are installed on false ceiling frames thanks to the "Click & Lock" snap spring system.