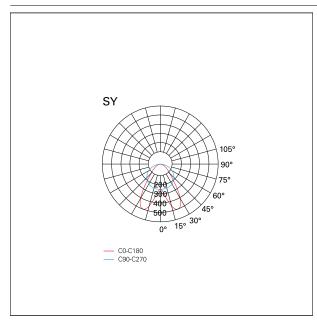

l **Painted** Finish Color White Power 48 W 8605 lm Lumen output - Direct emission 179 lm/W Efficacy Dimensions 2250 mm.



### **ELECTRICAL CHARACTERISTICS**

feeding 220÷240 V driver Pan Digital Insulation class Class I

## **MECHANICAL CHARACTERISTICS**

product IP rate IP20





# Segno System Trimless

CTD64460PD - Module for trimless recessed mounting - downlight - single switch - 2250 mm. - 48 W - 3000 K / 3000 K / CRI > 92

### LED SOURCE DETAILS

led source type SMD Led

Photobiological risk RG 1 Low risk (IEC 62471)

LED brand TCl or equivalent
Service lifetime L80 / B20 - 80.000 h.

Light temperature 3000 K
CRI CRI > 92
SDCM < 3

### **DRIVER CHARACTERISTICS**

driver Pan Digital

#### LIGHTING DETAILS

emission Downlight
Beam angle - direct Dual Asymmetric

## **PHOTOMETRIC**