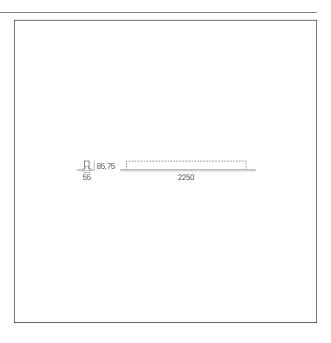

#### PRODUCTS CHARACTERISTICS

installation type Linear light **Aluminum** material **Painted** Finish Color White Power 48 W 8605 lm Lumen output - Direct emission 179 lm/W Efficacy Dimensions 2250 mm.