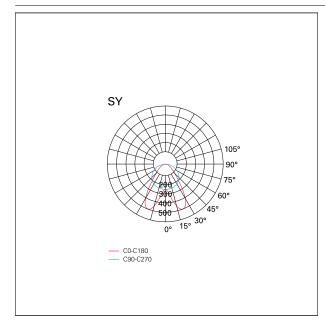

le switch - 2250 mm. - 48 W - 3000 K / 3000 K / CRI > 92

## LED SOURCE DETAILS

| led source type      | SMD Led                     |  |
|----------------------|-----------------------------|--|
| Photobiological risk | RG 1 Low risk ( IEC 62471 ) |  |
| LED brand            | TCI or equivalent           |  |
| Service lifetime     | L80 / B20 - 80.000 h.       |  |
| Light temperature    | 3000 K                      |  |
| CRI                  | CRI > 92                    |  |
| SDCM                 | < 3                         |  |
|                      |                             |  |
|                      |                             |  |

#### DRIVER CHARACTERISTICS

driver

DALI

### LIGHTING DETAILS

emission Beam angle - direct Downlight Dual Asymmetric

### PHOTOMETRIC