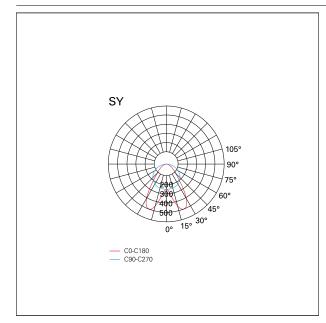

### PHOTOMETRIC

### LIGHTING DETAILS

emission Beam angle - direct Downlight Dual Asymmetric