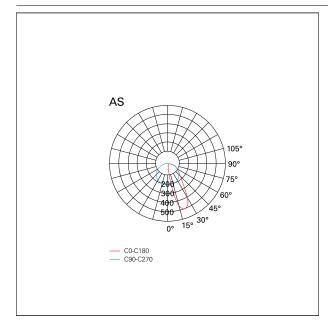

ssed mounting - downlight - single switch - 2250 mm. - 48 W - 3000 K / 3000 K / CRI > 92

# LED SOURCE DETAILS

| led source type      | SMD Led                     |
|----------------------|-----------------------------|
| Photobiological risk | RG 1 Low risk ( IEC 62471 ) |
| LED brand            | TCI or equivalent           |
| Service lifetime     | L80 / B20 - 80.000 h.       |
| Light temperature    | 3000 K                      |
| CRI                  | CRI > 92                    |
| SDCM                 | < 3                         |
|                      |                             |

# DRIVER CHARACTERISTICS

driver

On÷Off

### LIGHTING DETAILS

| emission            | Downlight  |
|---------------------|------------|
| Beam angle - direct | Asymmetric |

## PHOTOMETRIC