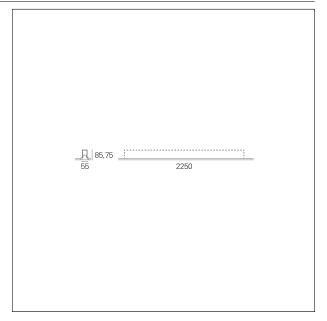

### PRODUCTS CHARACTERISTICS

installation type Linear light **Aluminum** material **Painted** Finish Color White Power 48 W 8360 lm Lumen output - Direct emission 174 lm/W Efficacy 2250 mm. **Dimensions** 