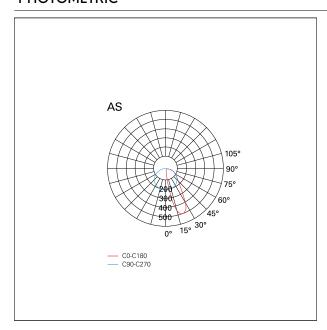

#### LIGHTING DETAILS

emission

Beam angle – direct

Asymmetric

# **PHOTOMETRIC**