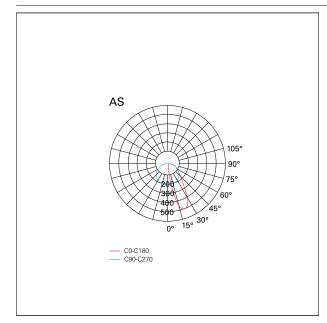

### PHOTOMETRIC

### LIGHTING DETAILS

emission Downlight Beam angle – direct Asymmetric