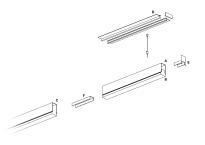

### DESCRIPTION

Segno Trimless is a system for continuous linear recessed lighting, which can be simply and fastly installed trimless. The ceiling finishing operations are completed before the electrical installation, which can be carried out in total cleanliness and without powder. The trimless recessed versions are made from structural modules that are installed on false ceiling frames thanks to the "Click & Lock" snap spring system.

### **PRODUCTS CHARACTERISTICS**

| installation type              | Linear light |                                  |
|--------------------------------|--------------|----------------------------------|
| material                       | Aluminum     |                                  |
| Finish                         | Painted      |                                  |
| Color                          | White        |                                  |
| Power                          | 48 W         |                                  |
| Lumen output - Direct emission | 8360 lm      |                                  |
| Efficacy                       | 174 lm/W     |                                  |
| Dimensions                     | 2250 mm.     |                                  |
|                                |              | <u></u> 85,75 <u></u><br>55 2250 |