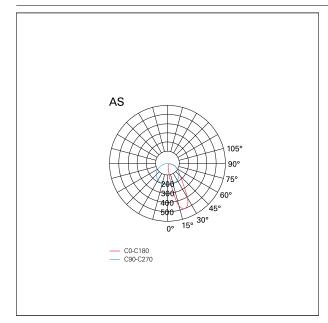

### PHOTOMETRIC

### LIGHTING DETAILS

| emission            | Downlight  |
|---------------------|------------|
| Beam angle - direct | Asymmetric |