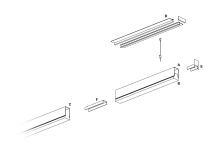

#### PRODUCTS CHARACTERISTICS

installation type Linear light **Aluminum** material Finish **Painted** Color White Power 48 W 6095 lm Lumen output - Direct emission 127 lm/W Efficacy Dimensions 2250 mm.