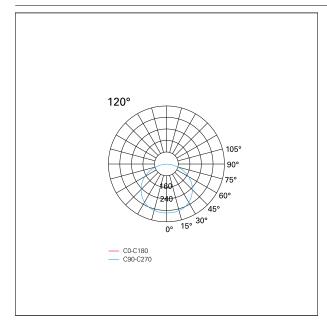

#### LIGHTING DETAILS

emission Downlight
Beam angle - direct 120°

## **PHOTOMETRIC**