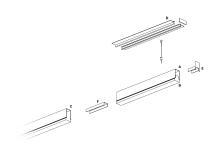

### **DESCRIPTION**

Segno Trimless is a system for continuous linear recessed lighting, which can be simply and fastly installed trimless. The ceiling finishing operations are completed before the electrical installation, which can be carried out in total cleanliness and without powder. The trimless recessed versions are made from structural modules that are installed on false ceiling frames thanks to the "Click & Lock" snap spring system.

#### PRODUCTS CHARACTERISTICS

installation type Linear light **Aluminum** material Finish **Painted** Color White Power 48 W 6095 lm Lumen output - Direct emission 127 lm/W Efficacy Dimensions 2250 mm.