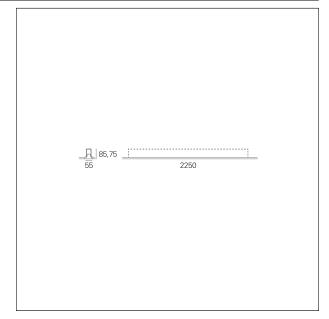

#### PRODUCTS CHARACTERISTICS

installation type Linear light **Aluminum** material Finish **Painted** Color White Power 48 W 6095 lm Lumen output - Direct emission 127 lm/W Efficacy Dimensions 2250 mm.