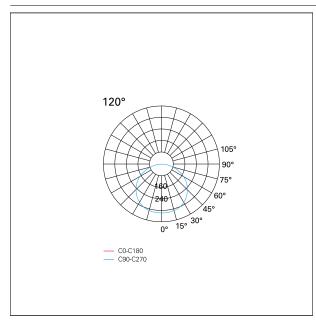

#### LIGHTING DETAILS

emission Downlight
Beam angle - direct 120°

## **PHOTOMETRIC**