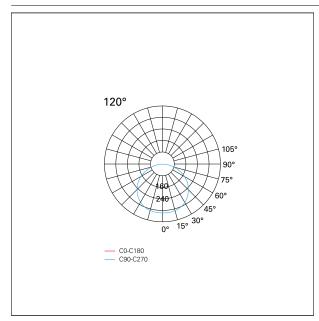

### LIGHTING DETAILS

emission Downlight
Beam angle - direct 120°

# **PHOTOMETRIC**