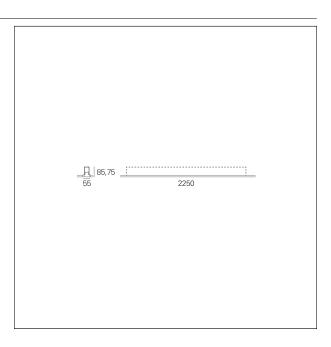

### PRODUCTS CHARACTERISTICS

installation type Linear light **Aluminum** material Finish **Painted** Color White Power 48 W 6095 lm Lumen output - Direct emission 127 lm/W Efficacy 2250 mm. **Dimensions** 