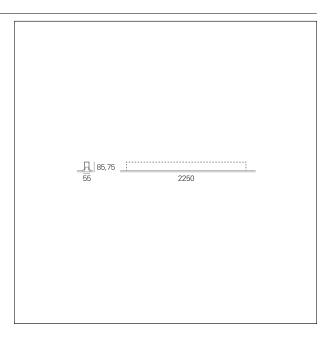

#### PRODUCTS CHARACTERISTICS

installation type Linear light **Aluminum** material Finish **Painted** Color White Power 48 W 6095 lm Lumen output - Direct emission 127 lm/W Efficacy 2250 mm. **Dimensions** 