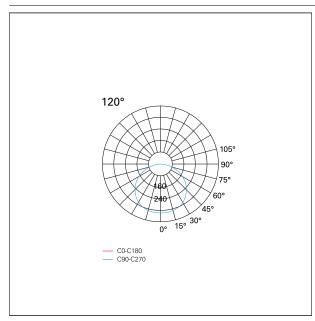

#### LIGHTING DETAILS

emission

Beam angle - direct

Downlight

120°

## **PHOTOMETRIC**