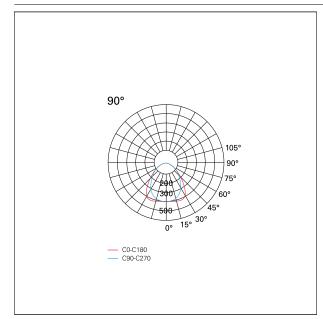

### LIGHTING DETAILS

emission Beam angle - direct Downlight 90°

## PHOTOMETRIC