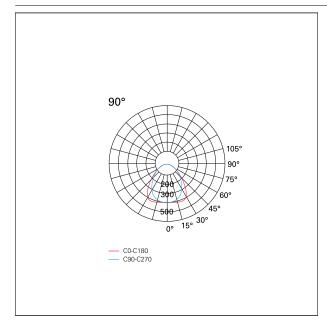

#### LIGHTING DETAILS

emission Downlight
Beam angle - direct 90°

## **PHOTOMETRIC**