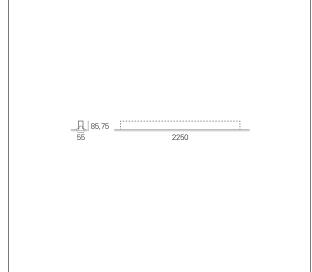

#### PRODUCTS CHARACTERISTICS

installation type Linear light **Aluminum** material Finish **Painted** Color White Power 48 W 8275 lm Lumen output - Direct emission 172 lm/W Efficacy Dimensions 2250 mm.