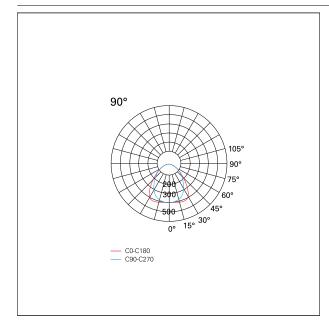

/ CRI > 92

# LED SOURCE DETAILS

| led source type        | SMD Led                     |  |
|------------------------|-----------------------------|--|
| Photobiological risk   | RG 1 Low risk ( IEC 62471 ) |  |
| LED brand              | TCI or equivalent           |  |
| Service lifetime       | L80 / B20 - 80.000 h.       |  |
| Light temperature      | 3000 K                      |  |
| CRI                    | CRI > 92                    |  |
| SDCM                   | < 3                         |  |
|                        |                             |  |
| DRIVER CHARACTERISTICS |                             |  |

driver

DALI

#### LIGHTING DETAILS

| emission            | Downlight |
|---------------------|-----------|
| Beam angle - direct | 90°       |

#### PHOTOMETRIC