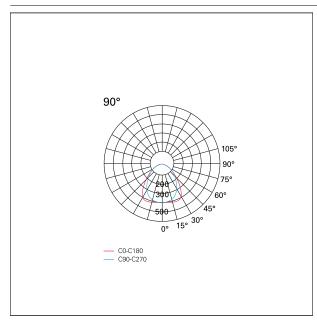

### LIGHTING DETAILS

emission Downlight
Beam angle - direct 90°

### **PHOTOMETRIC**