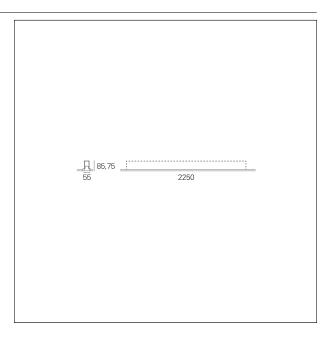

### PRODUCTS CHARACTERISTICS

installation type Linear light **Aluminum** material **Painted** Finish Color White Power 48 W 8275 lm Lumen output - Direct emission 172 lm/W Efficacy 2250 mm. **Dimensions** 