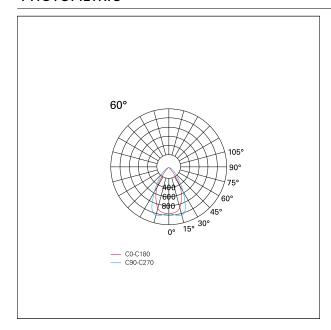

#### LIGHTING DETAILS

emission Downlight
Beam angle - direct 60°
UGR < 19

### **PHOTOMETRIC**