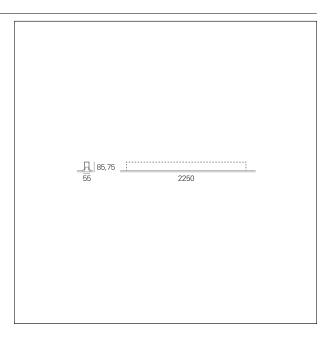

#### PRODUCTS CHARACTERISTICS

installation type Linear light **Aluminum** material Finish **Painted** Color White Power 48 W 8520 lm Lumen output - Direct emission 178 lm/W Efficacy 2250 mm. **Dimensions** 