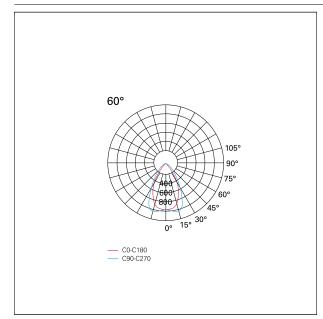

### LIGHTING DETAILS

| emission<br>Beam angle - direct | Downlight<br>60° |  |
|---------------------------------|------------------|--|
| JGR                             | < 19             |  |

### PHOTOMETRIC