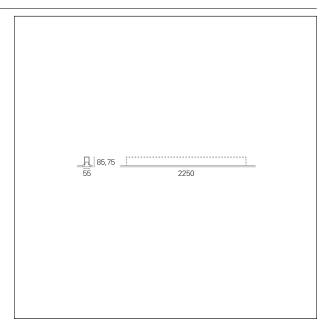

### PRODUCTS CHARACTERISTICS

installation type Linear light **Aluminum** material Finish **Painted** Color White Power 48 W 8520 lm Lumen output - Direct emission 178 lm/W Efficacy Dimensions 2250 mm.