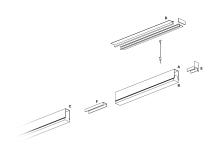

## **DESCRIPTION**

Segno Trimless is a system for continuous linear recessed lighting, which can be simply and fastly installed trimless. The ceiling finishing operations are completed before the electrical installation, which can be carried out in total cleanliness and without powder. The trimless recessed versions are made from structural modules that are installed on false ceiling frames thanks to the "Click & Lock" snap spring system.