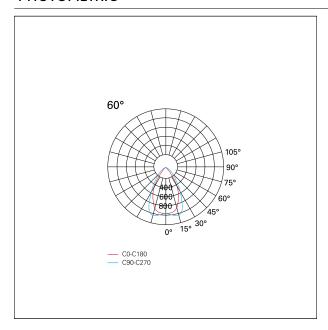

# **PHOTOMETRIC**

### LIGHTING DETAILS

emission Downlight
Beam angle - direct 60°
UGR < 19