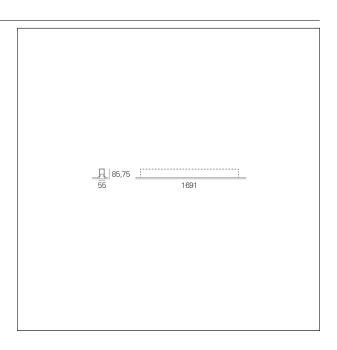

### PRODUCTS CHARACTERISTICS

installation type Linear light **Aluminum** material **Painted** Finish Color White Power 36 W 6665 lm Lumen output - Direct emission 185 lm/W Efficacy Dimensions 1691 mm.