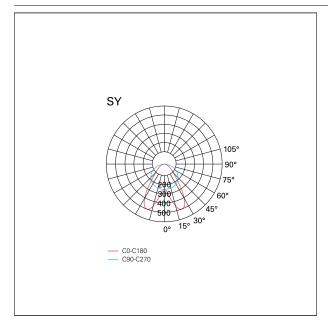

## **PHOTOMETRIC**

### LIGHTING DETAILS

emission

Beam angle – direct

Downlight

Dual Asymmetric