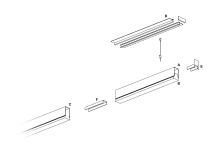

## **DESCRIPTION**

Segno Trimless is a system for continuous linear recessed lighting, which can be simply and fastly installed trimless. The ceiling finishing operations are completed before the electrical installation, which can be carried out in total cleanliness and without powder. The trimless recessed versions are made from structural modules that are installed on false ceiling frames thanks to the "Click & Lock" snap spring system.

### PRODUCTS CHARACTERISTICS

installation type Linear light **Aluminum** material **Painted** Finish Color White Power 36 W 6665 lm Lumen output - Direct emission 185 lm/W Efficacy 1691 mm. **Dimensions** 