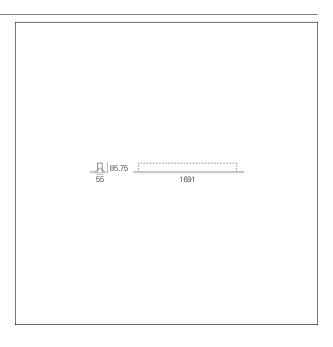

### PRODUCTS CHARACTERISTICS

installation type Linear light **Aluminum** material **Painted** Finish Color White Power 36 W 6665 lm Lumen output - Direct emission 185 lm/W Efficacy 1691 mm. **Dimensions** 