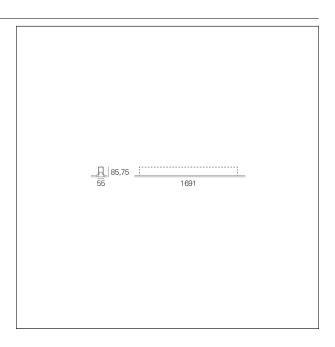

#### PRODUCTS CHARACTERISTICS

installation type Linear light **Aluminum** material **Painted** Finish Color White Power 36 W 6665 lm Lumen output - Direct emission 185 lm/W Efficacy Dimensions 1691 mm.