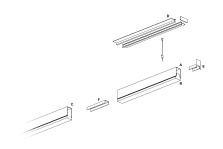

### **DESCRIPTION**

Segno Trimless is a system for continuous linear recessed lighting, which can be simply and fastly installed trimless. The ceiling finishing operations are completed before the electrical installation, which can be carried out in total cleanliness and without powder. The trimless recessed versions are made from structural modules that are installed on false ceiling frames thanks to the "Click & Lock" snap spring system.