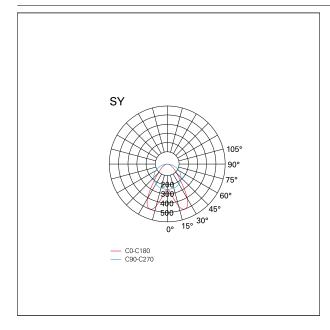

## **PHOTOMETRIC**

#### LIGHTING DETAILS

emission Downlight
Beam angle - direct Dual Asymmetric