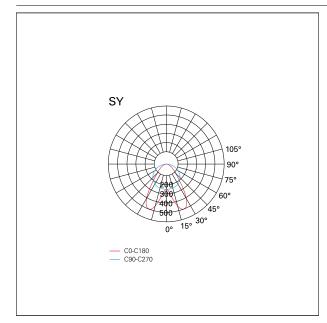

thout notice.



# Segno System Trimless

CTD48560DA - Module for trimless recessed mounting - downlight - single switch - 1691 mm. - 36 W - 4000 K / 4000 K / CRI > 91

### LED SOURCE DETAILS

| led source type      | SMD Led                     |
|----------------------|-----------------------------|
| Photobiological risk | RG 1 Low risk ( IEC 62471 ) |
| LED brand            | TCI or equivalent           |
| Service lifetime     | L80 / B20 - 80.000 h.       |
| Light temperature    | 4000 K                      |
| CRI                  | CRI > 91                    |
| SDCM                 | < 3                         |
| SDCM                 | < 3                         |

driver

DALI

#### LIGHTING DETAILS

emission Beam angle - direct Downlight Dual Asymmetric

#### PHOTOMETRIC