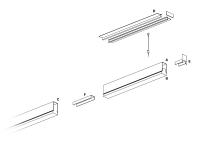

### DESCRIPTION

Segno Trimless is a system for continuous linear recessed lighting, which can be simply and fastly installed trimless. The ceiling finishing operations are completed before the electrical installation, which can be carried out in total cleanliness and without powder. The trimless recessed versions are made from structural modules that are installed on false ceiling frames thanks to the "Click & Lock" snap spring system.

#### **PRODUCTS CHARACTERISTICS**

| installation type              | Linear light |                     |
|--------------------------------|--------------|---------------------|
| material                       | Aluminum     |                     |
| Finish                         | Painted      |                     |
| Color                          | White        |                     |
| Power                          | 36 W         |                     |
| Lumen output - Direct emission | 6665 lm      |                     |
| Efficacy                       | 185 lm/W     |                     |
| Dimensions                     | 1691 mm.     |                     |
|                                |              | 85,75 <u></u><br>55 |