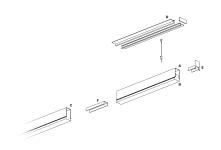

### **DESCRIPTION**

Segno Trimless is a system for continuous linear recessed lighting, which can be simply and fastly installed trimless. The ceiling finishing operations are completed before the electrical installation, which can be carried out in total cleanliness and without powder. The trimless recessed versions are made from structural modules that are installed on false ceiling frames thanks to the "Click & Lock" snap spring system.

### PRODUCTS CHARACTERISTICS

installation type Linear light **Aluminum** material **Painted** Finish Color White Power 36 W 6665 lm Lumen output - Direct emission 185 lm/W Efficacy 1691 mm. **Dimensions** 