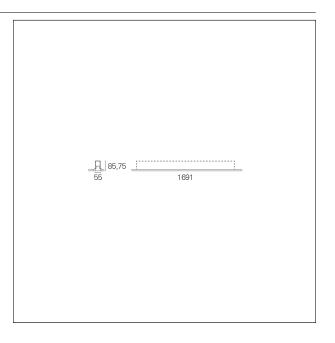

### PRODUCTS CHARACTERISTICS

installation type Linear light **Aluminum** material **Painted** Finish Color White Power 36 W 6665 lm Lumen output - Direct emission 185 lm/W Efficacy 1691 mm. **Dimensions** 