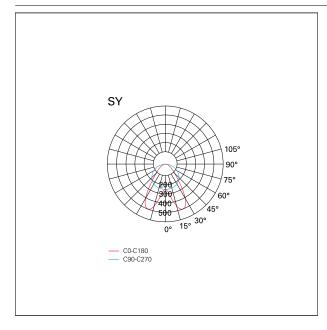

aterial **Painted** Finish Color White Power 36 W 6665 lm Lumen output - Direct emission 185 lm/W Efficacy 1691 mm. **Dimensions** 



### **ELECTRICAL CHARACTERISTICS**

feeding 220÷240 V driver Casambi Insulation class Class I

# **MECHANICAL CHARACTERISTICS**

product IP rate IP20





# Segno System Trimless

CTD48560CA - Module for trimless recessed mounting - downlight - single switch - 1691 mm. - 36 W - 4000 K / 4000 K / CRI > 91

### LED SOURCE DETAILS

led source type SMD Led

Photobiological risk RG 1 Low risk (IEC 62471)

LED brand TCl or equivalent
Service lifetime L80 / B20 - 80.000 h.

Light temperature 4000 K
CRI CRI > 91
SDCM <3

### **DRIVER CHARACTERISTICS**

driver Casambi

### LIGHTING DETAILS

emission Downlight
Beam angle - direct Dual Asymmetric

## **PHOTOMETRIC**