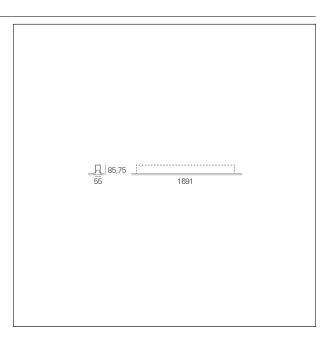

### PRODUCTS CHARACTERISTICS

installation type Linear light **Aluminum** material **Painted** Finish Color White Power 36 W 6470 lm Lumen output - Direct emission 180 lm/W Efficacy Dimensions 1691 mm.