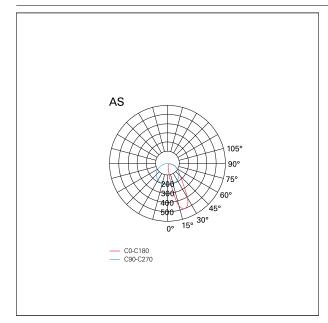

ting - downlight - single switch - 1691 mm. - 36 W - 4000 K / 4000 K / CRI > 91

# LED SOURCE DETAILS

| led source type      | SMD Led                     |
|----------------------|-----------------------------|
| Photobiological risk | RG 1 Low risk ( IEC 62471 ) |
| LED brand            | TCI or equivalent           |
| Service lifetime     | L80 / B20 - 80.000 h.       |
| Light temperature    | 4000 K                      |
| CRI                  | CRI > 91                    |
| SDCM                 | < 3                         |
|                      |                             |

## DRIVER CHARACTERISTICS

driver

Push

### LIGHTING DETAILS

| emission            | Downlight  |  |
|---------------------|------------|--|
| Beam angle - direct | Asymmetric |  |

### PHOTOMETRIC