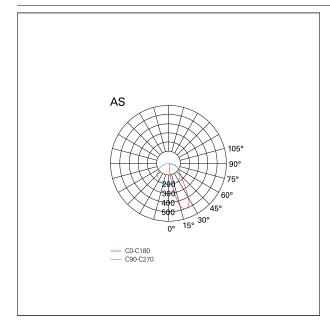

### LIGHTING DETAILS

| emission            | Downlight  |
|---------------------|------------|
| Beam angle - direct | Asymmetric |

### PHOTOMETRIC