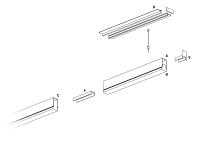

### DESCRIPTION

Segno Trimless is a system for continuous linear recessed lighting, which can be simply and fastly installed trimless. The ceiling finishing operations are completed before the electrical installation, which can be carried out in total cleanliness and without powder. The trimless recessed versions are made from structural modules that are installed on false ceiling frames thanks to the "Click & Lock" snap spring system.

### **PRODUCTS CHARACTERISTICS**

| installation type             | Linear light |                  |
|-------------------------------|--------------|------------------|
| material                      | Aluminum     |                  |
| -<br>inish                    | Painted      |                  |
| Color                         | White        |                  |
| Dower                         | 36 W         |                  |
| umen output - Direct emission | 6470 lm      |                  |
| Efficacy                      | 180 lm/W     |                  |
| Dimensions                    | 1691 mm.     |                  |
|                               |              | 85,75<br>55 1691 |
|                               |              |                  |
|                               |              |                  |
|                               |              |                  |
|                               |              |                  |
|                               |              |                  |
|                               |              |                  |
|                               |              |                  |