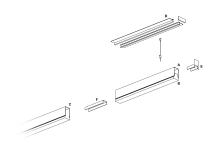

#### PRODUCTS CHARACTERISTICS

installation type Linear light **Aluminum** material **Painted** Finish Color White Power 36 W 4745 lm Lumen output - Direct emission 132 lm/W Efficacy Dimensions 1691 mm.