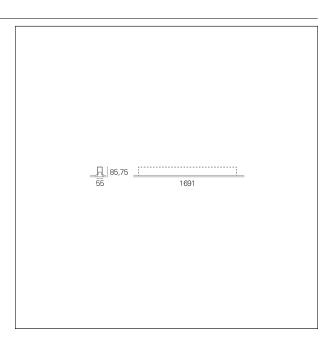

#### LIGHTING DETAILS

emission Downlight
Beam angle - direct 120°

## **PHOTOMETRIC**