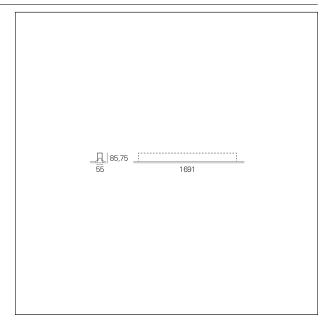

### PRODUCTS CHARACTERISTICS

installation type Linear light **Aluminum** material **Painted** Finish Color White Power 36 W 4745 lm Lumen output - Direct emission 132 lm/W Efficacy 1691 mm. **Dimensions** 