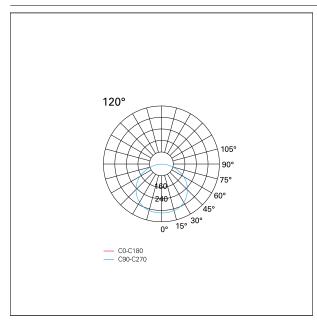

### LIGHTING DETAILS

emission

Beam angle - direct

Downlight

120°

## **PHOTOMETRIC**