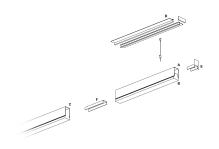

### **DESCRIPTION**

Segno Trimless is a system for continuous linear recessed lighting, which can be simply and fastly installed trimless. The ceiling finishing operations are completed before the electrical installation, which can be carried out in total cleanliness and without powder. The trimless recessed versions are made from structural modules that are installed on false ceiling frames thanks to the "Click & Lock" snap spring system.

### PRODUCTS CHARACTERISTICS

installation type Linear light **Aluminum** material **Painted** Finish Color White Power 36 W 4745 lm Lumen output - Direct emission 132 lm/W Efficacy 1691 mm. **Dimensions** 