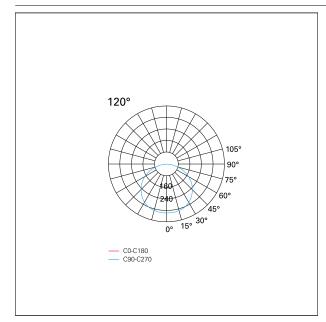

t to make technical changes without notice.



# Segno System Trimless

**CTD48540PD** - Module for trimless recessed mounting - downlight - single switch - 1691 mm. - 36 W - 4000 K / 4000 K / CRI > 91

## LED SOURCE DETAILS

| led source type      | SMD Led                     |
|----------------------|-----------------------------|
| Photobiological risk | RG 1 Low risk ( IEC 62471 ) |
| LED brand            | TCI or equivalent           |
| Service lifetime     | L80 / B20 - 80.000 h.       |
| Light temperature    | 4000 K                      |
| CRI                  | CRI > 91                    |
| SDCM                 | < 3                         |

### DRIVER CHARACTERISTICS

driver

Pan Digital

### LIGHTING DETAILS

emission Beam angle - direct Downlight 120°

### PHOTOMETRIC