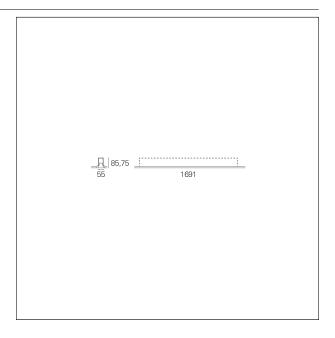

### PRODUCTS CHARACTERISTICS

installation type Linear light **Aluminum** material **Painted** Finish Color White Power 36 W 4745 lm Lumen output - Direct emission 132 lm/W Efficacy 1691 mm. **Dimensions** 