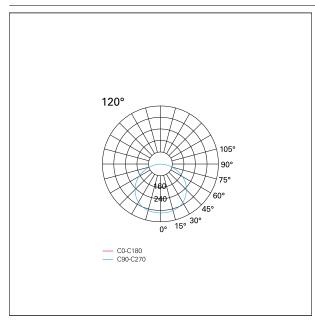

#### LIGHTING DETAILS

emission Downlight
Beam angle - direct 120°

### **PHOTOMETRIC**