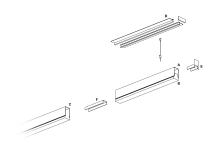

### **DESCRIPTION**

Segno Trimless is a system for continuous linear recessed lighting, which can be simply and fastly installed trimless. The ceiling finishing operations are completed before the electrical installation, which can be carried out in total cleanliness and without powder. The trimless recessed versions are made from structural modules that are installed on false ceiling frames thanks to the "Click & Lock" snap spring system.

### PRODUCTS CHARACTERISTICS

installation type Linear light **Aluminum** material **Painted** Finish Color White Power 36 W 4745 lm Lumen output - Direct emission 132 lm/W Efficacy 1691 mm. **Dimensions** 