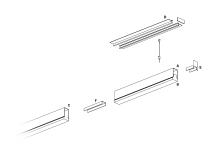

### **DESCRIPTION**

Segno Trimless is a system for continuous linear recessed lighting, which can be simply and fastly installed trimless. The ceiling finishing operations are completed before the electrical installation, which can be carried out in total cleanliness and without powder. The trimless recessed versions are made from structural modules that are installed on false ceiling frames thanks to the "Click & Lock" snap spring system.