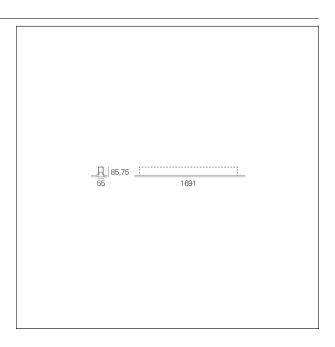

#### PRODUCTS CHARACTERISTICS

installation type Linear light **Aluminum** material **Painted** Finish Color White Power 36 W 6410 lm Lumen output - Direct emission 178 lm/W Efficacy Dimensions 1691 mm.