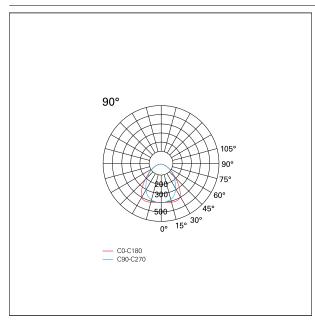

## **PHOTOMETRIC**

#### LIGHTING DETAILS

emission Downlight
Beam angle - direct 90°