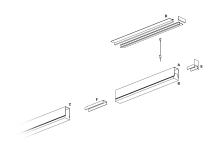

## **DESCRIPTION**

Segno Trimless is a system for continuous linear recessed lighting, which can be simply and fastly installed trimless. The ceiling finishing operations are completed before the electrical installation, which can be carried out in total cleanliness and without powder. The trimless recessed versions are made from structural modules that are installed on false ceiling frames thanks to the "Click & Lock" snap spring system.