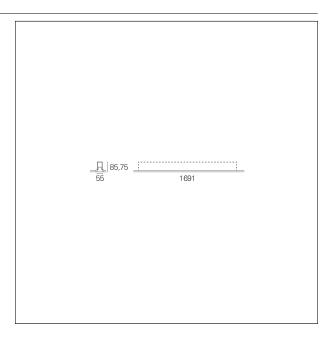

### PRODUCTS CHARACTERISTICS

installation type Linear light **Aluminum** material **Painted** Finish Color White Power 36 W 6410 lm Lumen output - Direct emission 178 lm/W Efficacy 1691 mm. **Dimensions** 