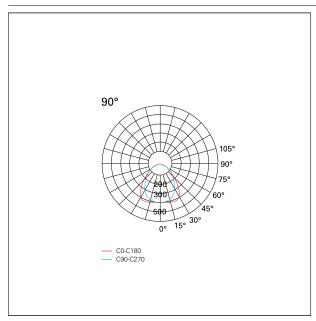

### LIGHTING DETAILS

emission **Downlight**Beam angle – direct 90°

## **PHOTOMETRIC**