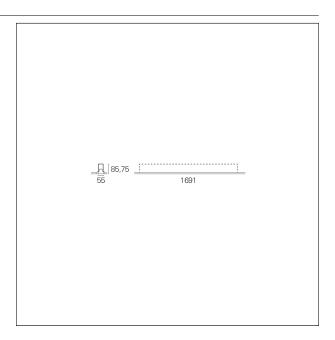

#### PRODUCTS CHARACTERISTICS

installation type Linear light **Aluminum** material **Painted** Finish Color White Power 36 W 6410 lm Lumen output - Direct emission 178 lm/W Efficacy Dimensions 1691 mm.