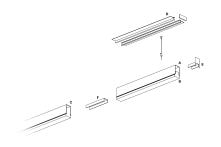

### **DESCRIPTION**

Segno Trimless is a system for continuous linear recessed lighting, which can be simply and fastly installed trimless. The ceiling finishing operations are completed before the electrical installation, which can be carried out in total cleanliness and without powder. The trimless recessed versions are made from structural modules that are installed on false ceiling frames thanks to the "Click & Lock" snap spring system.

#### PRODUCTS CHARACTERISTICS

installation type Linear light **Aluminum** material **Painted** Finish Color White Power 36 W 6410 lm Lumen output - Direct emission 178 lm/W Efficacy Dimensions 1691 mm.