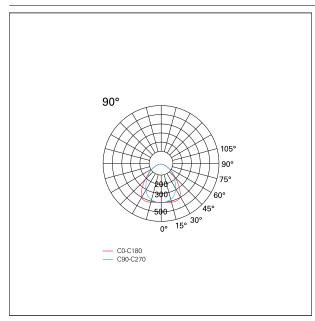

#### LIGHTING DETAILS

emission Downlight
Beam angle - direct 90°

## **PHOTOMETRIC**