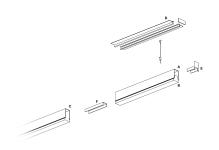

### **DESCRIPTION**

Segno Trimless is a system for continuous linear recessed lighting, which can be simply and fastly installed trimless. The ceiling finishing operations are completed before the electrical installation, which can be carried out in total cleanliness and without powder. The trimless recessed versions are made from structural modules that are installed on false ceiling frames thanks to the "Click & Lock" snap spring system.

#### PRODUCTS CHARACTERISTICS

installation type Linear light **Aluminum** material **Painted** Finish Color White Power 36 W 6410 lm Lumen output - Direct emission 178 lm/W Efficacy Dimensions 1691 mm.