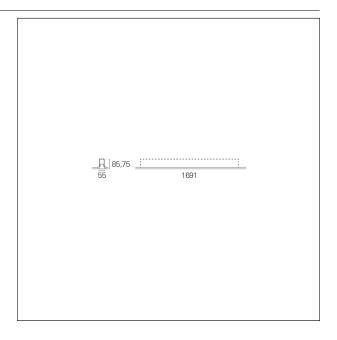

#### PRODUCTS CHARACTERISTICS

installation type Linear light **Aluminum** material **Painted** Finish Color White Power 36 W 6410 lm Lumen output - Direct emission 178 lm/W Efficacy Dimensions 1691 mm.