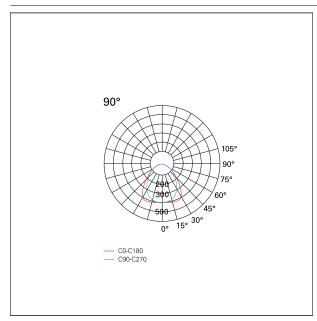

### LIGHTING DETAILS

emission

Beam angle - direct

Downlight

90°

## **PHOTOMETRIC**