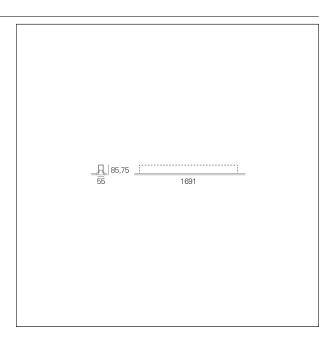

### PRODUCTS CHARACTERISTICS

installation type Linear light **Aluminum** material **Painted** Finish Color White Power 36 W 6410 lm Lumen output - Direct emission 178 lm/W Efficacy 1691 mm. **Dimensions** 