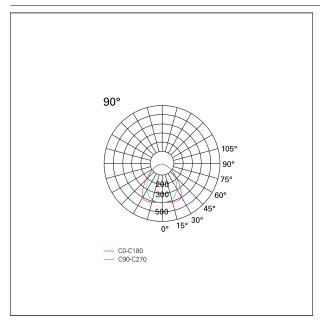

### LIGHTING DETAILS

emission Downlight
Beam angle - direct 90°

### **PHOTOMETRIC**