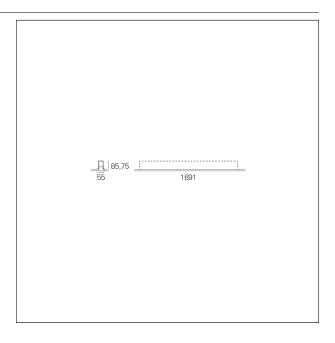

### PRODUCTS CHARACTERISTICS

installation type Linear light **Aluminum** material **Painted** Finish Color White Power 36 W 6410 lm Lumen output - Direct emission 178 lm/W Efficacy 1691 mm. **Dimensions** 