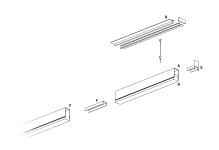

### **DESCRIPTION**

Segno Trimless is a system for continuous linear recessed lighting, which can be simply and fastly installed trimless. The ceiling finishing operations are completed before the electrical installation, which can be carried out in total cleanliness and without powder. The trimless recessed versions are made from structural modules that are installed on false ceiling frames thanks to the "Click & Lock" snap spring system.

### PRODUCTS CHARACTERISTICS

installation type Linear light **Aluminum** material **Painted** Finish Color White Power 36 W 6410 lm Lumen output - Direct emission 178 lm/W Efficacy 1691 mm. **Dimensions** 