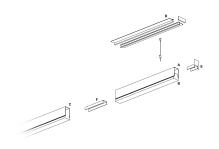

## **DESCRIPTION**

Segno Trimless is a system for continuous linear recessed lighting, which can be simply and fastly installed trimless. The ceiling finishing operations are completed before the electrical installation, which can be carried out in total cleanliness and without powder. The trimless recessed versions are made from structural modules that are installed on false ceiling frames thanks to the "Click & Lock" snap spring system.

### PRODUCTS CHARACTERISTICS

installation type Linear light **Aluminum** material **Painted** Finish Color White Power 36 W 6600 lm Lumen output - Direct emission 183 lm/W Efficacy 1691 mm. **Dimensions** 