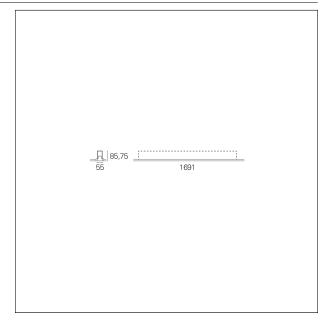

### PRODUCTS CHARACTERISTICS

installation type Linear light **Aluminum** material **Painted** Finish Color White Power 36 W 6600 lm Lumen output - Direct emission 183 lm/W Efficacy 1691 mm. **Dimensions** 