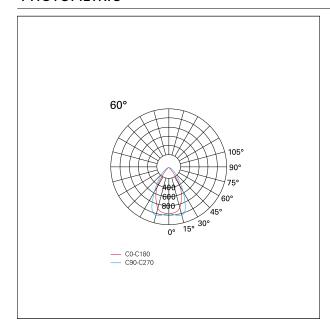

# **PHOTOMETRIC**

### LIGHTING DETAILS

emission Downlight
Beam angle - direct 60°
UGR < 19