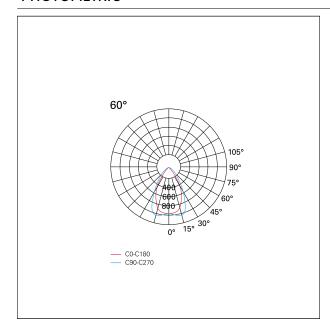

#### LIGHTING DETAILS

emission

Beam angle - direct

UGR

Downlight
60°

< 19

### **PHOTOMETRIC**