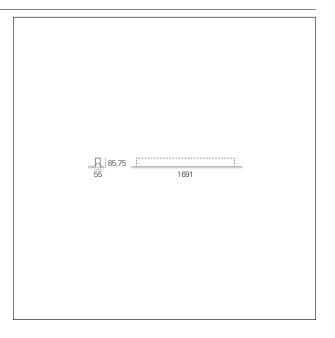

#### PRODUCTS CHARACTERISTICS

installation type Linear light **Aluminum** material **Painted** Finish Color White Power 36 W 6600 lm Lumen output - Direct emission 183 lm/W Efficacy Dimensions 1691 mm.