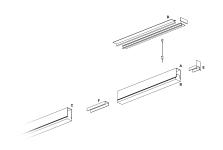

### **DESCRIPTION**

Segno Trimless is a system for continuous linear recessed lighting, which can be simply and fastly installed trimless. The ceiling finishing operations are completed before the electrical installation, which can be carried out in total cleanliness and without powder. The trimless recessed versions are made from structural modules that are installed on false ceiling frames thanks to the "Click & Lock" snap spring system.

#### PRODUCTS CHARACTERISTICS

installation type Linear light **Aluminum** material **Painted** Finish Color White Power 36 W 6600 lm Lumen output - Direct emission 183 lm/W Efficacy Dimensions 1691 mm.