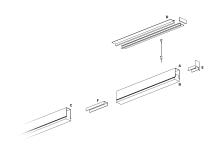

## **DESCRIPTION**

Segno Trimless is a system for continuous linear recessed lighting, which can be simply and fastly installed trimless. The ceiling finishing operations are completed before the electrical installation, which can be carried out in total cleanliness and without powder. The trimless recessed versions are made from structural modules that are installed on false ceiling frames thanks to the "Click & Lock" snap spring system.