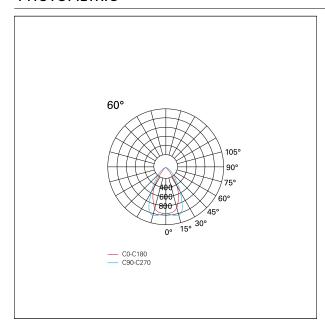

### LIGHTING DETAILS

emission Downlight
Beam angle - direct 60°
UGR < 19

# **PHOTOMETRIC**