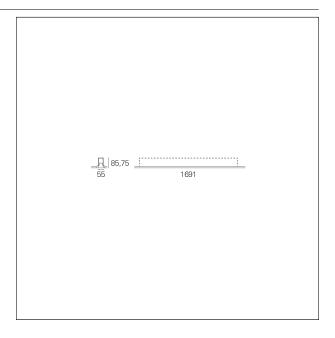

### PRODUCTS CHARACTERISTICS

installation type Linear light **Aluminum** material **Painted** Finish Color White Power 36 W 6600 lm Lumen output - Direct emission 183 lm/W Efficacy Dimensions 1691 mm.