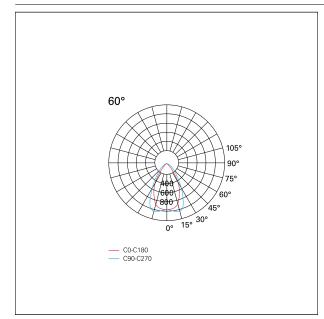

### LED SOURCE DETAILS

| led source type                 | SMD Led                     |  |
|---------------------------------|-----------------------------|--|
| Photobiological risk            | RG 1 Low risk ( IEC 62471 ) |  |
| LED brand                       | TCI or equivalent           |  |
| Service lifetime                | L80 / B20 - 80.000 h.       |  |
| Light temperature               | 4000 K                      |  |
| CRI                             | CRI > 91                    |  |
| SDCM                            | < 3                         |  |
| DRIVER CHARACTERISTICS          |                             |  |
| driver                          | DALI                        |  |
| LIGHTING DETAILS                |                             |  |
| emission                        | Downlight                   |  |
|                                 | 60°                         |  |
| UGR                             | < 19                        |  |
| emission<br>Beam angle – direct |                             |  |

#### PHOTOMETRIC