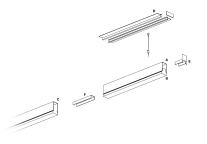

#### **PRODUCTS CHARACTERISTICS**

| installation type              | Linear light |                          |
|--------------------------------|--------------|--------------------------|
| material                       | Aluminum     |                          |
| Finish                         | Painted      |                          |
| Color                          | White        |                          |
| Power                          | 36 W         |                          |
| Lumen output - Direct emission | 6600 lm      |                          |
| -<br>Efficacy                  | 183 lm/W     |                          |
| Dimensions                     | 1691 mm.     |                          |
|                                |              | 85,75 <u></u><br>55 1691 |
|                                |              |                          |
|                                |              |                          |
|                                |              |                          |
|                                |              |                          |
|                                |              |                          |
|                                |              |                          |