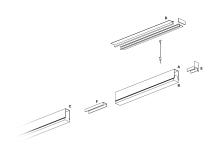

## **DESCRIPTION**

Segno Trimless is a system for continuous linear recessed lighting, which can be simply and fastly installed trimless. The ceiling finishing operations are completed before the electrical installation, which can be carried out in total cleanliness and without powder. The trimless recessed versions are made from structural modules that are installed on false ceiling frames thanks to the "Click & Lock" snap spring system.