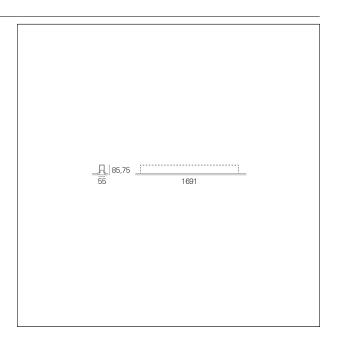

### PRODUCTS CHARACTERISTICS

installation type Linear light **Aluminum** material **Painted** Finish Color White Power 36 W 6600 lm Lumen output - Direct emission 183 lm/W Efficacy 1691 mm. **Dimensions** 