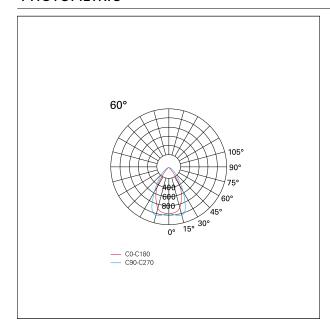

#### LIGHTING DETAILS

emission

Beam angle - direct

UGR

Downlight

60°

<19

# **PHOTOMETRIC**