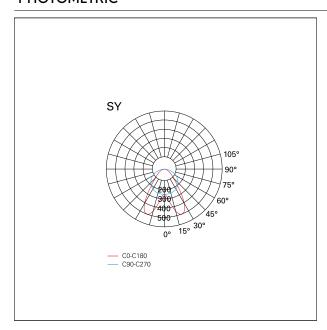

## **PHOTOMETRIC**

#### LIGHTING DETAILS

emission

Beam angle - direct

Downlight

Dual Asymmetric