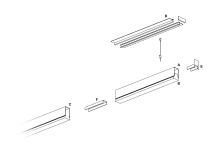

### **DESCRIPTION**

Segno Trimless is a system for continuous linear recessed lighting, which can be simply and fastly installed trimless. The ceiling finishing operations are completed before the electrical installation, which can be carried out in total cleanliness and without powder. The trimless recessed versions are made from structural modules that are installed on false ceiling frames thanks to the "Click & Lock" snap spring system.

#### PRODUCTS CHARACTERISTICS

installation type Linear light **Aluminum** material **Painted** Finish Color White Power 36 W 6455 lm Lumen output - Direct emission 179 lm/W Efficacy Dimensions 1691 mm.